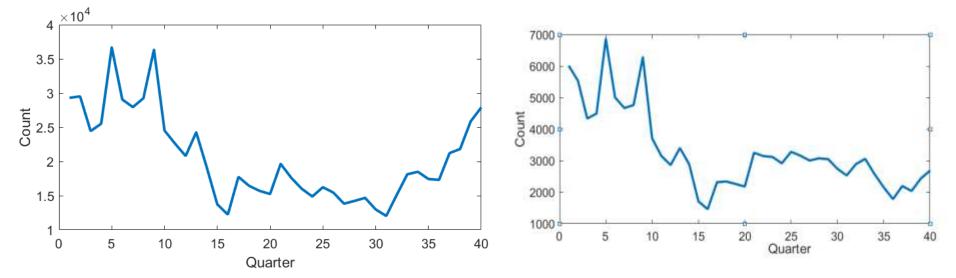

#### Whole-network analysis

#### Whole-network analysis Small World C

Small World Coefficient (4 Tiers)