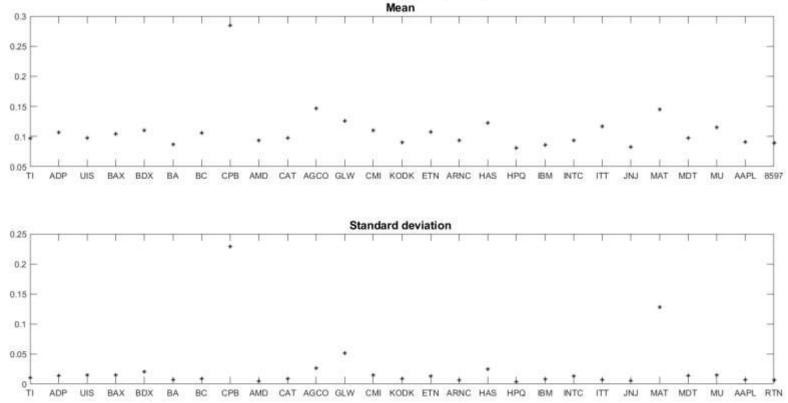

ian Fugate







#### PARTNER-FACTSET REVERE DATASE PARTNER-COLLABORATION SUPPLIER JOINT\_VENTURE\_ PARTNER-IN\_LICENCING UNSTRUCTURED DATA PARTNER-- SUPPLIER FIRM CUSTOMER MARKETING - CUSTOMER FIRM PARTNER-Other - START DATE OTHERS - END DATE PARTNER-- RELATIONSHIP VALUE COMPETITOR DISTRIBUTOR (IN SOME CASES) PARTNER-SOURCES: TECHNOLOGY **SEC FILINGS, ANNUAL REPORTS**

#### THE EARLIEST START DATE IS APRIL 1, 2003; THE LATEST IS TODAY

**CORPORATE WEBSITES, NEWS** 



### DATASET DESCRIPTION





# Comparison with alternatives

- FactSet: 62,672 edges in 2012 (Q4)
- Compustat Customer Segment: 6,351 edges in 2012 (Q4)









## DATASET DESCRIPTION





WALTON

ARKANSAS





#### Whole-network analysis







#### Whole-network analysis Small World C

Small World Coefficient (4 Tiers)













#### Motif analysis

















#### Motif analysis



0.08



40

7





# FactSet Revere

### Strengths

WAITON

- Most extensive available dataset on buyer-supplier relations
- Allows many types of *longitudinal network* analysis
- Allows exploring multi-tier networks

## Potential disadvantages

- Unstructured data
- May require coding
- May require substantial computational power
- Not a perfect (complete network) dataset
- Bias towards large and significant partners
- Industry bias: some industries are more represented than others
- Weights are not adequately quantified



## Questions?

#### Marat Davletshin

mdavletshin@walton.uark.edu

#### **Brian Fugate**

bfugate@Walton.uark.edu