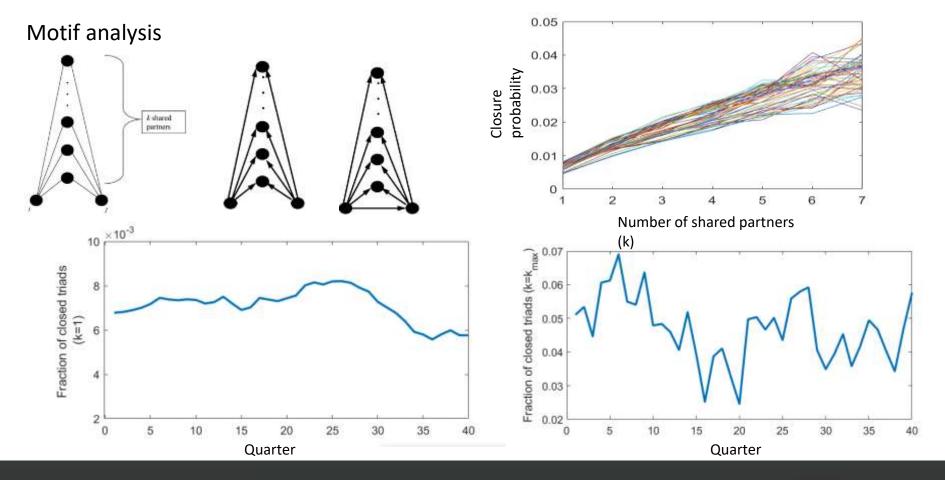

VERE DATASE PARTNER-COLLABORATION SUPPLIER JOINT\_VENTURE\_ PARTNER-IN\_LICENCING UNSTRUCTURED DATA PARTNER-- SUPPLIER FIRM CUSTOMER MARKETING - CUSTOMER FIRM PARTNER-Other - START DATE OTHERS - END DATE PARTNER-- RELATIONSHIP VALUE COMPETITOR DISTRIBUTOR (IN SOME CASES) PARTNER-SOURCES: TECHNOLOGY **SEC FILINGS, ANNUAL REPORTS**

#### THE EARLIEST START DATE IS APRIL 1, 2003; THE LATEST IS TODAY

**CORPORATE WEBSITES, NEWS** 



### DATASET DESCRIPTION





# Comparison with alternatives

- FactSet: 62,672 edges in 2012 (Q4)
- Compustat Customer Segment: 6,351 edges in 2012 (Q4)









## DATASET DESCRIPTION





WALTON

ARKANSAS





#### Whole-network analysis







#### Whole-network analysis Small World C

Small World Coefficient (4 Tiers)













#### Motif analysis

















#### Motif analysis



0.08



40

7





# FactSet Revere

### Strengths

WAITON

- Most extensive available dataset on buyer-supplier relations
- Allows many types of *longitudinal network* analysis
- Allows exploring multi-tier networks

## Potential disadvantages

- Unstructured data
- May require coding
- May require substantial computational power
- Not a perfect (complete network) dataset
- Bias towards large and significant partners
- Industry bias: some industries are more represented than others
- Weights are not adequately quantified



## Questions?

#### Marat Davletshin

mdavletshin@walton.uark.edu

#### **Brian Fugate**

bfugate@Walton.uark.edu