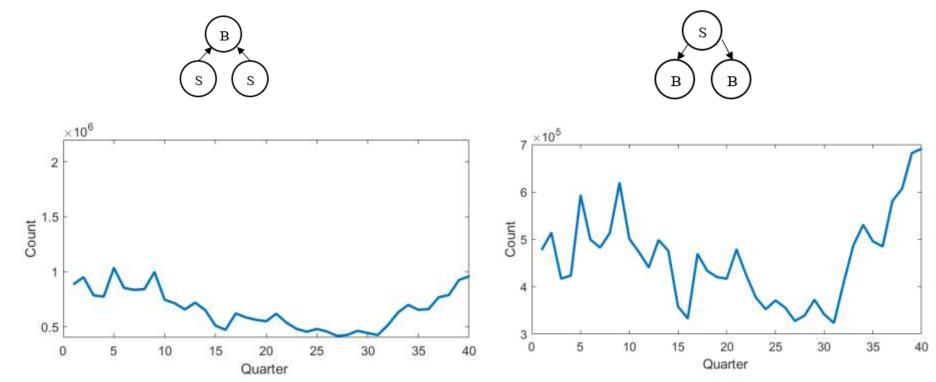

te







#### PARTNER-FACTSET REVERE DATASE PARTNER-COLLABORATION SUPPLIER JOINT\_VENTURE\_ PARTNER-IN\_LICENCING UNSTRUCTURED DATA PARTNER-- SUPPLIER FIRM CUSTOMER MARKETING - CUSTOMER FIRM PARTNER-Other - START DATE OTHERS - END DATE PARTNER-- RELATIONSHIP VALUE COMPETITOR DISTRIBUTOR (IN SOME CASES) PARTNER-SOURCES: TECHNOLOGY **SEC FILINGS, ANNUAL REPORTS**

#### THE EARLIEST START DATE IS APRIL 1, 2003; THE LATEST IS TODAY

**CORPORATE WEBSITES, NEWS** 



### DATASET DESCRIPTION





# Comparison with alternatives

- FactSet: 62,672 edges in 2012 (Q4)
- Compustat Customer Segment: 6,351 edges in 2012 (Q4)









## DATASET DESCRIPTION





WALTON

ARKANSAS





#### Whole-network analysis







#### Whole-network analysis Small World C

Small World Coefficient (4 Tiers)













#### Motif analysis

















#### Motif analysis



0.08



40

7





# FactSet Revere

### Strengths

WAITON

- Most extensive available dataset on buyer-supplier relations
- Allows many types of *longitudinal network* analysis
- Allows exploring multi-tier networks

## Potential disadvantages

- Unstructured data
- May require coding
- May require substantial computational power
- Not a perfect (complete network) dataset
- Bias towards large and significant partners
- Industry bias: some industries are more represented than others
- Weights are not adequately quantified



## Questions?

#### Marat Davletshin

mdavletshin@walton.uark.edu

#### **Brian Fugate**

bfugate@Walton.uark.edu