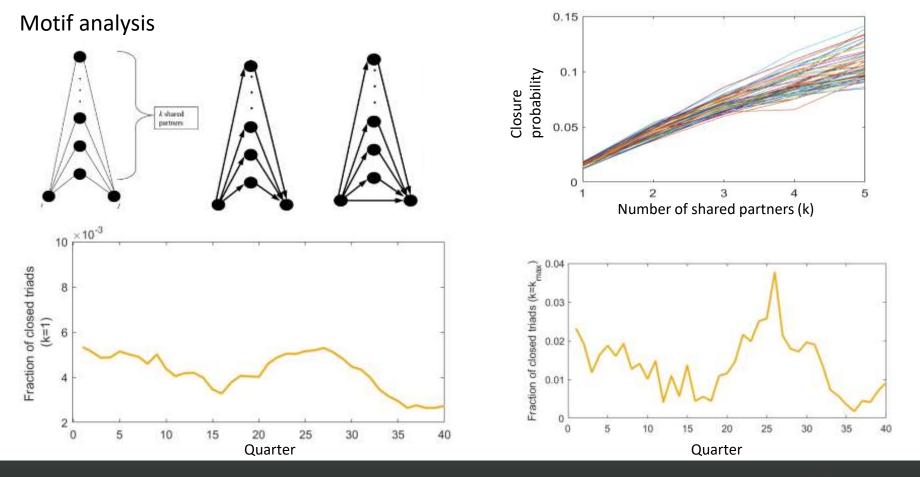

NT\_VENTURE\_ PARTNER-IN\_LICENCING UNSTRUCTURED DATA PARTNER-- SUPPLIER FIRM CUSTOMER MARKETING - CUSTOMER FIRM PARTNER-Other - START DATE OTHERS - END DATE PARTNER-- RELATIONSHIP VALUE COMPETITOR DISTRIBUTOR (IN SOME CASES) PARTNER-SOURCES: TECHNOLOGY **SEC FILINGS, ANNUAL REPORTS**

#### THE EARLIEST START DATE IS APRIL 1, 2003; THE LATEST IS TODAY

**CORPORATE WEBSITES, NEWS** 



### DATASET DESCRIPTION





# Comparison with alternatives

- FactSet: 62,672 edges in 2012 (Q4)
- Compustat Customer Segment: 6,351 edges in 2012 (Q4)









## DATASET DESCRIPTION





WALTON

ARKANSAS





#### Whole-network analysis







#### Whole-network analysis Small World C

Small World Coefficient (4 Tiers)













#### Motif analysis

















#### Motif analysis



0.08



40

7





# FactSet Revere

### Strengths

WAITON

- Most extensive available dataset on buyer-supplier relations
- Allows many types of *longitudinal network* analysis
- Allows exploring multi-tier networks

## Potential disadvantages

- Unstructured data
- May require coding
- May require substantial computational power
- Not a perfect (complete network) dataset
- Bias towards large and significant partners
- Industry bias: some industries are more represented than others
- Weights are not adequately quantified



## Questions?

#### Marat Davletshin

mdavletshin@walton.uark.edu

#### **Brian Fugate**

bfugate@Walton.uark.edu