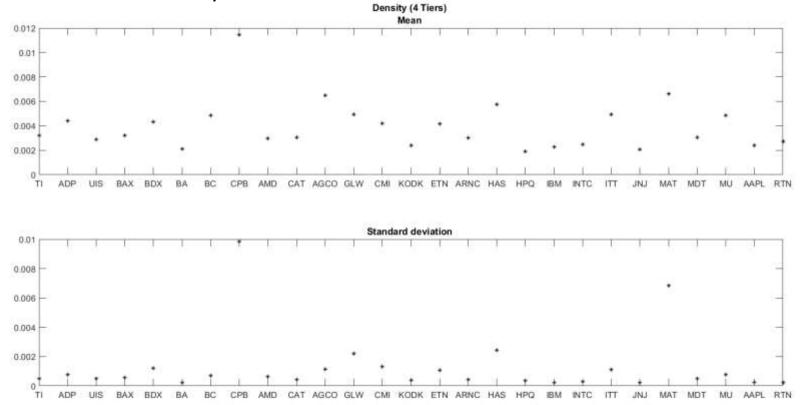

## FACTSET REVERE SUPPLY CHAIN RELATIONSHIP DATA

Marat Davletshin Brian Fugate







#### PARTNER-FACTSET REVERE DATASE PARTNER-COLLABORATION SUPPLIER JOINT\_VENTURE\_ PARTNER-IN\_LICENCING UNSTRUCTURED DATA PARTNER-- SUPPLIER FIRM CUSTOMER MARKETING - CUSTOMER FIRM PARTNER-Other - START DATE OTHERS - END DATE PARTNER-- RELATIONSHIP VALUE COMPETITOR DISTRIBUTOR (IN SOME CASES) PARTNER-SOURCES: TECHNOLOGY **SEC FILINGS, ANNUAL REPORTS**

#### THE EARLIEST START DATE IS APRIL 1, 2003; THE LATEST IS TODAY

**CORPORATE WEBSITES, NEWS** 



### DATASET DESCRIPTION





# Comparison with alternatives

- FactSet: 62,672 edges in 2012 (Q4)
- Compustat Customer Segment: 6,351 edges in 2012 (Q4)









## DATASET DESCRIPTION





WALTON

ARKANSAS





#### Whole-network analysis







#### Whole-network analysis Small World C

Small World Coefficient (4 Tiers)













#### Motif analysis

















#### Motif analysis



0.08



40

7





# FactSet Revere

### Strengths

WAITON

- Most extensive available dataset on buyer-supplier relations
- Allows many types of *longitudinal network* analysis
- Allows exploring multi-tier networks

## Potential disadvantages

- Unstructured data
- May require coding
- May require substantial computational power
- Not a perfect (complete network) dataset
- Bias towards large and significant partners
- Industry bias: some industries are more represented than others
- Weights are not adequately quantified



## Questions?

#### Marat Davletshin

mdavletshin@walton.uark.edu

#### **Brian Fugate**

bfugate@Walton.uark.edu