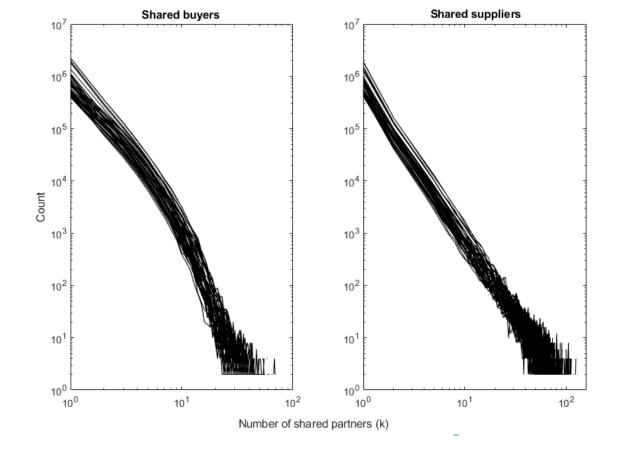

DATASE PARTNER-COLLABORATION SUPPLIER JOINT\_VENTURE\_ PARTNER-IN\_LICENCING UNSTRUCTURED DATA PARTNER-- SUPPLIER FIRM CUSTOMER MARKETING - CUSTOMER FIRM PARTNER-Other - START DATE OTHERS - END DATE PARTNER-- RELATIONSHIP VALUE COMPETITOR DISTRIBUTOR (IN SOME CASES) PARTNER-SOURCES: TECHNOLOGY **SEC FILINGS, ANNUAL REPORTS**

#### THE EARLIEST START DATE IS APRIL 1, 2003; THE LATEST IS TODAY

**CORPORATE WEBSITES, NEWS** 



### DATASET DESCRIPTION





# Comparison with alternatives

- FactSet: 62,672 edges in 2012 (Q4)
- Compustat Customer Segment: 6,351 edges in 2012 (Q4)









## DATASET DESCRIPTION





WALTON

ARKANSAS





#### Whole-network analysis







#### Whole-network analysis Small World C

Small World Coefficient (4 Tiers)













#### Motif analysis

















#### Motif analysis



0.08



40

7





# FactSet Revere

### Strengths

WAITON

- Most extensive available dataset on buyer-supplier relations
- Allows many types of *longitudinal network* analysis
- Allows exploring multi-tier networks

## Potential disadvantages

- Unstructured data
- May require coding
- May require substantial computational power
- Not a perfect (complete network) dataset
- Bias towards large and significant partners
- Industry bias: some industries are more represented than others
- Weights are not adequately quantified



## Questions?

#### Marat Davletshin

mdavletshin@walton.uark.edu

#### **Brian Fugate**

bfugate@Walton.uark.edu