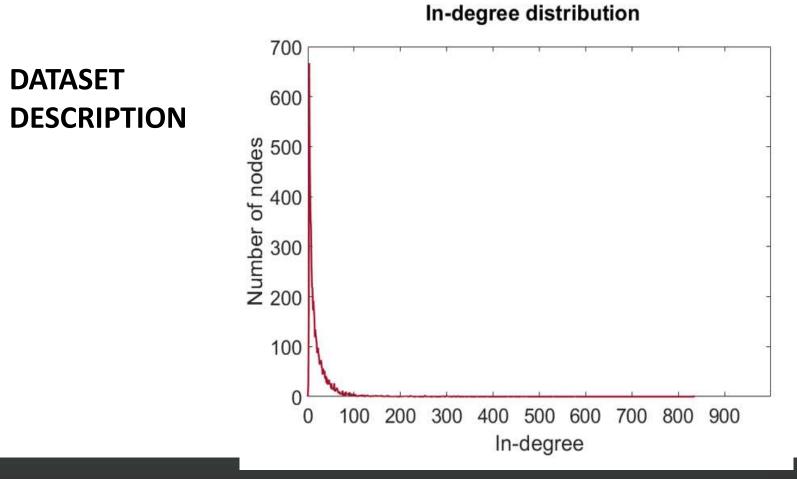

## FACTSET REVERE SUPPLY CHAIN RELATIONSHIP DATA

Marat Davletshin Brian Fugate







#### PARTNER-FACTSET REVERE DATASE PARTNER-COLLABORATION SUPPLIER JOINT\_VENTURE\_ PARTNER-IN\_LICENCING UNSTRUCTURED DATA PARTNER-- SUPPLIER FIRM CUSTOMER MARKETING - CUSTOMER FIRM PARTNER-Other - START DATE OTHERS - END DATE PARTNER-- RELATIONSHIP VALUE COMPETITOR DISTRIBUTOR (IN SOME CASES) PARTNER-SOURCES: TECHNOLOGY **SEC FILINGS, ANNUAL REPORTS**

#### THE EARLIEST START DATE IS APRIL 1, 2003; THE LATEST IS TODAY

**CORPORATE WEBSITES, NEWS** 



### DATASET DESCRIPTION





# Comparison with alternatives

- FactSet: 62,672 edges in 2012 (Q4)
- Compustat Customer Segment: 6,351 edges in 2012 (Q4)









## DATASET DESCRIPTION





WALTON

ARKANSAS





#### Whole-network analysis







#### Whole-network analysis Small World C

Small World Coefficient (4 Tiers)













#### Motif analysis

















#### Motif analysis



0.08



40

7





# FactSet Revere

### Strengths

WAITON

- Most extensive available dataset on buyer-supplier relations
- Allows many types of *longitudinal network* analysis
- Allows exploring multi-tier networks

## Potential disadvantages

- Unstructured data
- May require coding
- May require substantial computational power
- Not a perfect (complete network) dataset
- Bias towards large and significant partners
- Industry bias: some industries are more represented than others
- Weights are not adequately quantified



## Questions?

#### Marat Davl