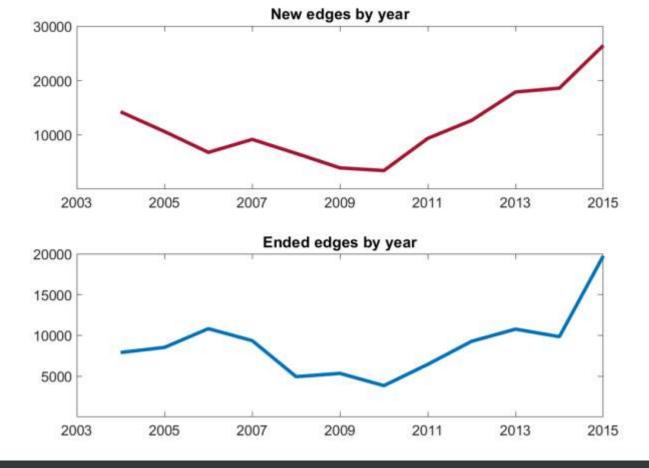

## FACTSET REVERE SUPPLY CHAIN RELATIONSHIP DATA

Marat Davletshin Brian Fugate







#### PARTNER-FACTSET REVERE DATASE PARTNER-COLLABORATION SUPPLIER JOINT\_VENTURE\_ PARTNER-IN\_LICENCING UNSTRUCTURED DATA PARTNER-- SUPPLIER FIRM CUSTOMER MARKETING - CUSTOMER FIRM PARTNER-Other - START DATE OTHERS - END DATE PARTNER-- RELATIONSHIP VALUE COMPETITOR DISTRIBUTOR (IN SOME CASES) PARTNER-SOURCES: TECHNOLOGY **SEC FILINGS, ANNUAL REPORTS**

#### THE EARLIEST START DATE IS APRIL 1, 2003; THE LATEST IS TODAY

**CORPORATE WEBSITES, NEWS** 



### DATASET DESCRIPTION





# Comparison with alternatives

- FactSet: 62,672 edges in 2012 (Q4)
- Compustat Customer Segment: 6,351 edges in 2012 (Q4)









## DATASET DESCRIPTION





WALTON

ARKANSAS





#### Whole-network analysis







#### Whole-network analysis Small World C

Small World Coefficient (4 Tiers)













#### Motif analysis

















#### Motif analysis



0.08



40

7





# FactSet Revere

### Strengths

WAITON

- Most extensive available dataset on buyer-supplier relations
- Allows many types of *longitudinal network* analysis
- Allows exploring multi-tier networks

## Potential disadvantages

- Unstructured data
- May require coding
- May require substantial computational power
- Not a perfect (complete network) dataset
- Bias towards large and significant partners
- Industry bias: some industries are more represented than others
- Weights are not adequately quantified



## Questions?

#### Marat Davletshin

mdavletshin@walton.u