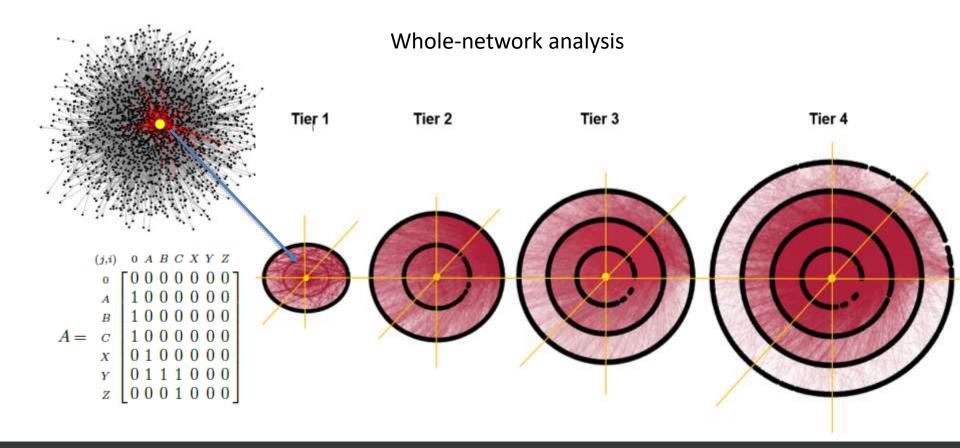

#### Whole-network analysis

#### Whole-network analysis Small World C

Small World Coefficient (4 Tiers)