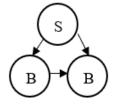

CTSET REVERE DATASE PARTNER-COLLABORATION SUPPLIER JOINT\_VENTURE\_ PARTNER-IN\_LICENCING UNSTRUCTURED DATA PARTNER-- SUPPLIER FIRM CUSTOMER MARKETING - CUSTOMER FIRM PARTNER-Other - START DATE OTHERS - END DATE PARTNER-- RELATIONSHIP VALUE COMPETITOR DISTRIBUTOR (IN SOME CASES) PARTNER-SOURCES: TECHNOLOGY **SEC FILINGS, ANNUAL REPORTS**

#### THE EARLIEST START DATE IS APRIL 1, 2003; THE LATEST IS TODAY

**CORPORATE WEBSITES, NEWS** 



### DATASET DESCRIPTION





# Comparison with alternatives

- FactSet: 62,672 edges in 2012 (Q4)
- Compustat Customer Segment: 6,351 edges in 2012 (Q4)









## DATASET DESCRIPTION





WALTON

ARKANSAS





#### Whole-network analysis







#### Whole-network analysis Small World C

Small World Coefficient (4 Tiers)













#### Motif analysis

















#### Motif analysis



0.08



40

7





# FactSet Revere

### Strengths

WAITON

- Most extensive available dataset on buyer-supplier relations
- Allows many types of *longitudinal network* analysis
- Allows exploring multi-tier networks

## Potential disadvantages

- Unstructured data
- May require coding
- May require substantial computational power
- Not a perfect (complete network) dataset
- Bias towards large and significant partners
- Industry bias: some industries are more represented than others
- Weights are not adequately quantified



## Questions?

#### Marat Davletshin

mdavletshin@walton.uark.edu

#### **Brian Fugate**

bfugate@Walton.uark.edu