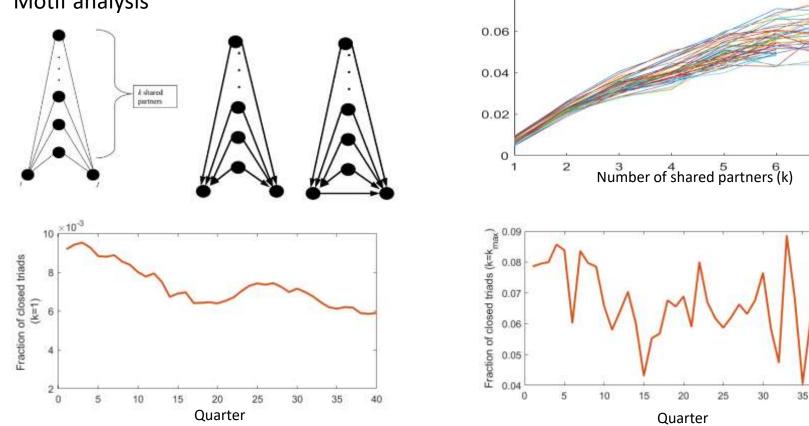

TION SUPPLIER JOINT\_VENTURE\_ PARTNER-IN\_LICENCING UNSTRUCTURED DATA PARTNER-- SUPPLIER FIRM CUSTOMER MARKETING - CUSTOMER FIRM PARTNER-Other - START DATE OTHERS - END DATE PARTNER-- RELATIONSHIP VALUE COMPETITOR DISTRIBUTOR (IN SOME CASES) PARTNER-SOURCES: TECHNOLOGY **SEC FILINGS, ANNUAL REPORTS**

#### THE EARLIEST START DATE IS APRIL 1, 2003; THE LATEST IS TODAY

**CORPORATE WEBSITES, NEWS** 



### DATASET DESCRIPTION





# Comparison with alternatives

- FactSet: 62,672 edges in 2012 (Q4)
- Compustat Customer Segment: 6,351 edges in 2012 (Q4)









## DATASET DESCRIPTION





WALTON

ARKANSAS





#### Whole-network analysis







#### Whole-network analysis Small World C

Small World Coefficient (4 Tiers)













#### Motif analysis

















#### Motif analysis



0.08



40

7





# FactSet Revere

### Strengths

WAITON

- Most extensive available dataset on buyer-supplier relations
- Allows many types of *longitudinal network* analysis
- Allows exploring multi-tier networks

## Potential disadvantages

- Unstructured data
- May require coding
- May require substantial computational power
- Not a perfect (complete network) dataset
- Bias towards large and significant partners
- Industry bias: some industries are more represented than others
- Weights are not adequately quantified



## Questions?

#### Marat Davletshin

mdavletshin@walton.uark.edu

#### **Brian Fugate**

bfugate@Walton.uark.edu